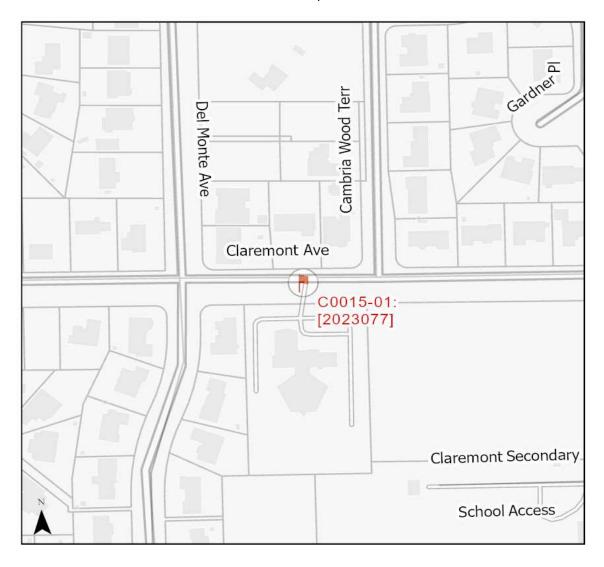

# **CLAREMONT AVE** 2023-10-18

between to DEL MONTE AND WESLEY 2023-10-25

Saanich

The data presented here is for information purposes only and should not be considered authoritative for construction, geotechnical, engineering, navigational, legal, or other site-specific uses. Please note that small datasets may skew the calculation of the hourly 85th percentile speed. The information shared is owned by the Transportation Division of the Engineering Department at the District of Saanich. Accuracy is not guaranteed.

### **Overview**

CLAREMONT AVE between DEL MONTE AND WESLEY 2023-10-18 to 2023-10-25

| Metric                               | EB   | WB  | Combined |
|--------------------------------------|------|-----|----------|
| Average Traffic<br>Volume (weekdays) | 1604 | 860 | 2464     |
| Average Speed (km/h)                 | 35   | 25  | 30       |