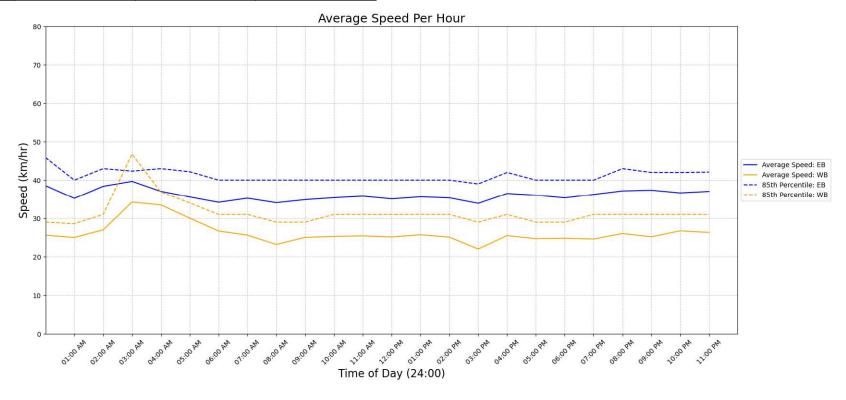

| Movements | Average Speed | 85th Percentile Speed | 95th Percentile Speed<br>43 km/h |  |  |
|-----------|---------------|-----------------------|----------------------------------|--|--|
| EB        | 35 km/h       | 40 km/h               |                                  |  |  |
| WB        | 25 km/h       | 31 km/h               | 32 km/h                          |  |  |
| Combined  | 30 km/h       | 39 km/h               | 43 km/h                          |  |  |