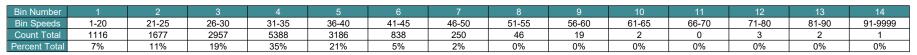

## **Vehicle Speed Summary**

Station ID: C0015-01

Location: CLAREMONT AVE Between DEL MONTE AND WESLEY Dates: 2023-10-18 to 2023-10-25

| Movements | Above 30 km/h | Above 40 km/h | Above 50 km/h |  |  |
|-----------|---------------|---------------|---------------|--|--|
| EB        | 87%           | 11%           | 1%            |  |  |
| WB        | 16%           | 0%            | 0%            |  |  |
| Combined  | 52%           | 6%            | 0%            |  |  |

| Movements | Average Speed | 85th Percentile Speed | 95th Percentile Speed<br>43 km/h |  |  |
|-----------|---------------|-----------------------|----------------------------------|--|--|
| EB        | 35 km/h       | 40 km/h               |                                  |  |  |
| WB        | 25 km/h       | 31 km/h               | 32 km/h                          |  |  |
| Combined  | 30 km/h       | 39 km/h               | 43 km/h                          |  |  |